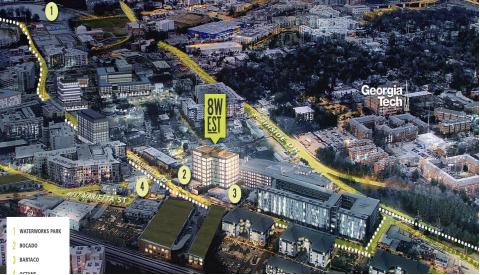

East Paces Ferry Road, Atlanta, GA 30305



Located at the center of a pivotal block, where Howell Mill Road and Marietta Street converge, 8West is a 9-story, 200,000 Square foot mixed-use building that seamlessly blends turn-of-the-century industrial architecture with Class-A modern office design, and anchors historic street front retail and a new apartment building.



- Daytime population exceeds 377,000 people within a 3-mile radius
- \$150 Million mixed-use development with 256 apartments & 175,000 SF of office space
- Convenient access to a 690 space parking deck
- The area includes over 30 popular chef-driven restaurants
  within walking distance
- GA DOT Traffic Counts: Howell Mill Rd 21,800 AADT



#### FOR LEASE // 8 WEST





### Retailer Map





### Additional Photos













### Howell Mill Level - Suite 100





## 3rd Street Level - Suite 100B & 200B





# Available Spaces

| LEASE TYPE  | Ι | NNN              |
|-------------|---|------------------|
| TOTAL SPACE | I | 1,394 - 5,428 SF |
| LEASE TERM  | I | 3 - 10 Years     |
| LEASE RATE  | Т | Negotiable       |



| SUITE | TENANT    | SIZE (SF) | LEASE TYPE | LEASE RATE |
|-------|-----------|-----------|------------|------------|
| 100   | Available | 5,428 SF  | NNN        | Negotiable |
| 100B  | Available | 4,184 SF  | NNN        | Negotiable |
| 200B  | Available | 1,394 SF  | NNN        | Negotiable |