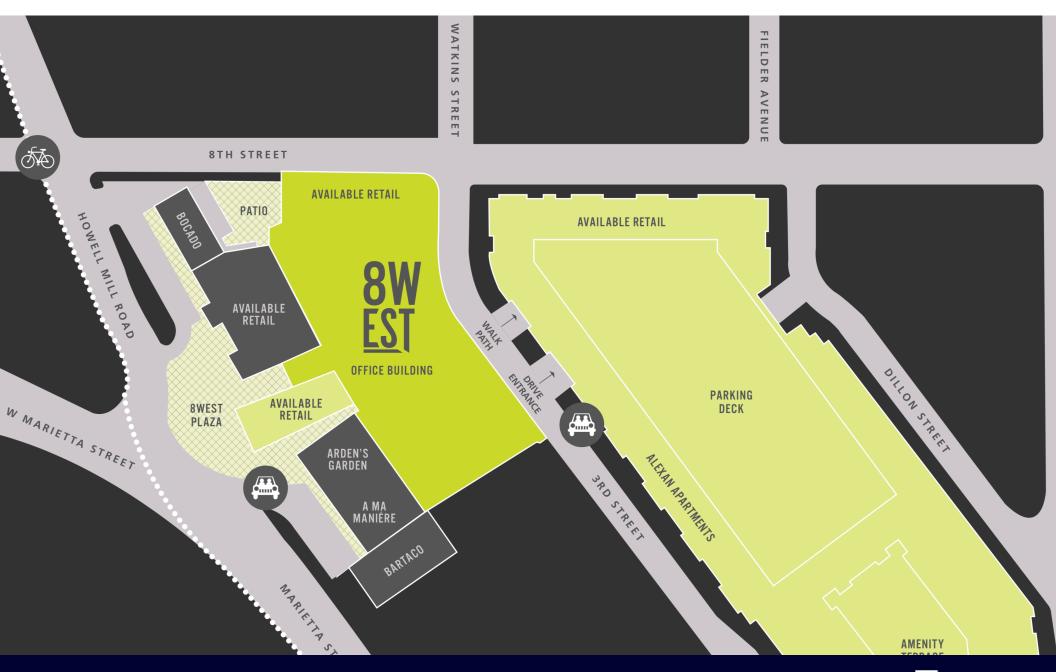

.1441 gmrohrig@cartelgroup.com

cartelproperties.com 416 East Paces Ferry Road, Atlanta, GA 30305



Located at the center of a pivotal block, where Howell Mill Road and Marietta Street converge, 8West is a 9-story, 200,000 Square foot mixed-use building that seamlessly blends turn-of-the-century industrial architecture with Class-A modern office design, and anchors historic street front retail and a new apartment building.



- Daytime population exceeds 377,000 people within a 3-mile radius
- \$150 Million mixed-use development with 256 apartments & 175,000 SF of office space
- Convenient access to a 690 space parking deck
- The area includes over 30 popular chef-driven restaurants
  within walking distance
- GA DOT Traffic Counts: Howell Mill Rd 21,800 AADT



#### FOR LEASE // 8 WEST





### Retailer Map





### Additional Photos













### Howell Mill Level - Suite 100





## 3rd Street Level - Suite 100B & 200B





# Available Spaces

| LEASE TYPE  | Ι | NNN              |
|-------------|---|------------------|
| TOTAL SPACE | I | 1,394 - 5,428 SF |
| LEASE TERM  | I | 3 - 10 Years     |
| LEASE RATE  | Т | Negotiable       |



| SUITE | TENANT    | SIZE (SF) | LEASE TYPE | LEASE RATE |
|-------|-----------|-----------|------------|------------|
| 100   | Available | 5,428 SF  | NNN        | Negotiable |
| 100B  | Available | 4,184 SF  | NNN        | Negotiable |
| 200B  | Available | 1,394 SF  | NNN        | Negotiable |