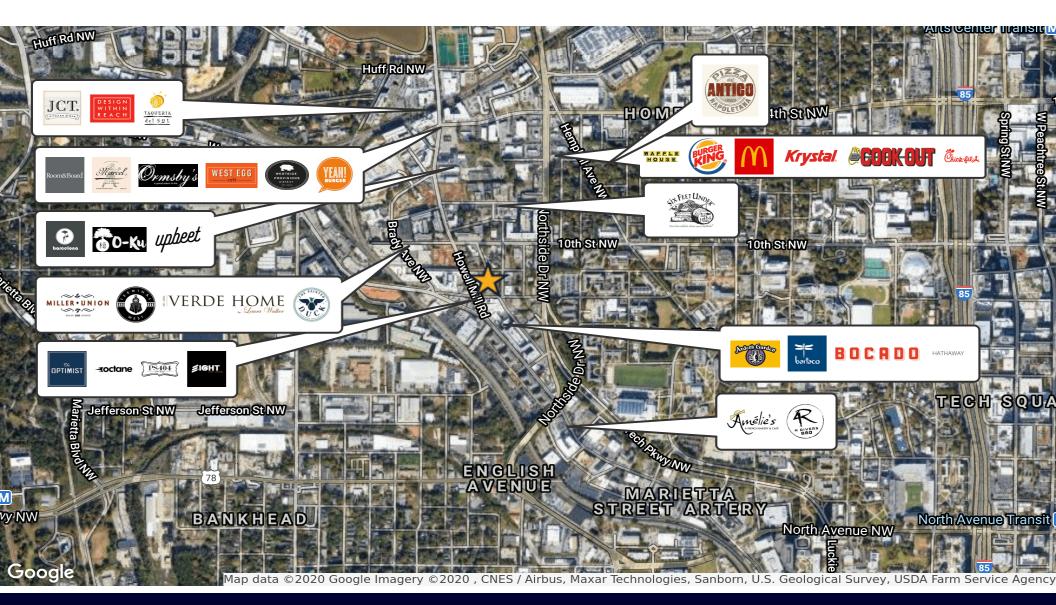

roup.com

cartelproperties.com 416 East Paces Ferry Road, Atlanta, GA 30305



Located at the center of a pivotal block, where Howell Mill Road and Marietta Street converge, 8West is a 9-story, 200,000 Square foot mixed-use building that seamlessly blends turn-of-the-century industrial architecture with Class-A modern office design, and anchors historic street front retail and a new apartment building.



- Daytime population exceeds 377,000 people within a 3-mile radius
- \$150 Million mixed-use development with 256 apartments & 175,000 SF of office space
- Convenient access to a 690 space parking deck
- The area includes over 30 popular chef-driven restaurants
  within walking distance
- GA DOT Traffic Counts: Howell Mill Rd 21,800 AADT



#### FOR LEASE // 8 WEST





### Retailer Map





### Additional Photos













### Howell Mill Level - Suite 100





## 3rd Street Level - Suite 100B & 200B





# Available Spaces

| LEASE TYPE  | Ι | NNN              |
|-------------|---|------------------|
| TOTAL SPACE | I | 1,394 - 5,428 SF |
| LEASE TERM  | I | 3 - 10 Years     |
| LEASE RATE  | Т | Negotiable       |



| SUITE | TENANT    | SIZE (SF) | LEASE TYPE | LEASE RATE |
|-------|-----------|-----------|------------|------------|
| 100   | Available | 5,428 SF  | NNN        | Negotiable |
| 100B  | Available | 4,184 SF  | NNN        | Negotiable |
| 200B  | Available | 1,394 SF  | NNN        | Negotiable |