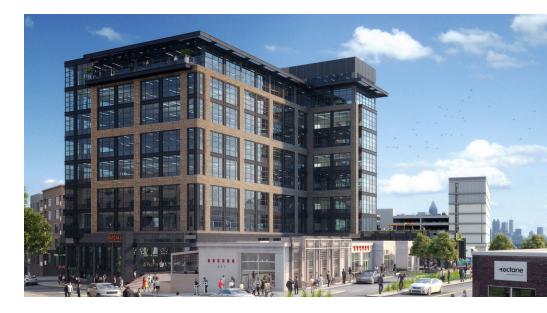

#### **Presented By:**

Matt Rohrig 404.403.1441 gmrohrig@cartelgroup.com

cartelproperties.com 416 East Paces Ferry Road, Atlanta, GA 30305

Located at the center of a pivotal block, where Howell Mill Road and Marietta Street converge, 8West is a 9-story, 200,000 Square foot mixed-use building that seamlessly blends turn-of-the-century industrial architecture with Class-A modern office design, and anchors historic street front retail and a new apartment building.