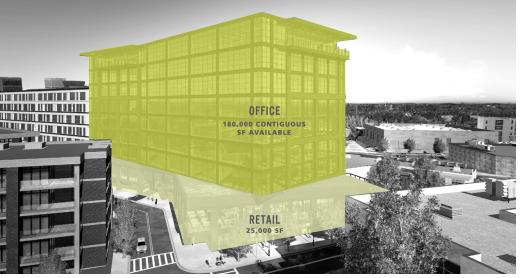

#### **Presented By:**

Matt Rohrig 404.403.1441 gmrohrig@cartelgroup.com

cartelproperties.com 416 East Paces Ferry Road, Atlanta, GA 30305

Located at the center of a pivotal block, where Howell Mill Road and Marietta Street converge, 8West is a 9-story, 200,000 Square foot mixed-use building that seamlessly blends turn-of-the-century industrial architecture with Class-A modern office design, and anchors historic street front retail and a new apartment building.

- Daytime population exceeds 377,000 people within a 3-mile radius
- \$150 Million mixed-use development with 256 apartments & 175,000 SF of office space
- Convenient access to a 690 space parking deck
- The area includes over 30 popular chef-driven restaurants
  within walking distance
- GA DOT Traffic Counts: Howell Mill Rd 21,800 AADT