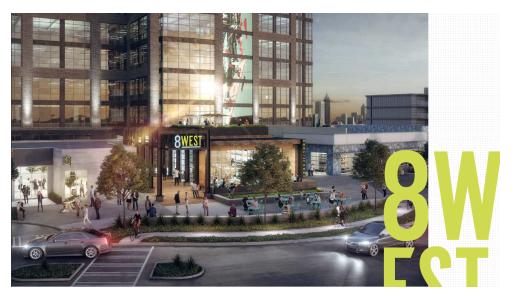

#### **Presented By:**

Matt Rohrig 404.403.1441 gmrohrig@cartelgroup.com

cartelproperties.com 416 East Paces Ferry Road, Atlanta, GA 30305

Located at the center of a pivotal block, where Howell Mill Road and Marietta Street converge, 8West is a 9-story, 200,000 Square foot mixed-use building that seamlessly blends turn-of-the-century industrial architecture with Class-A modern office design, and anchors historic street front retail and a new apartment building.