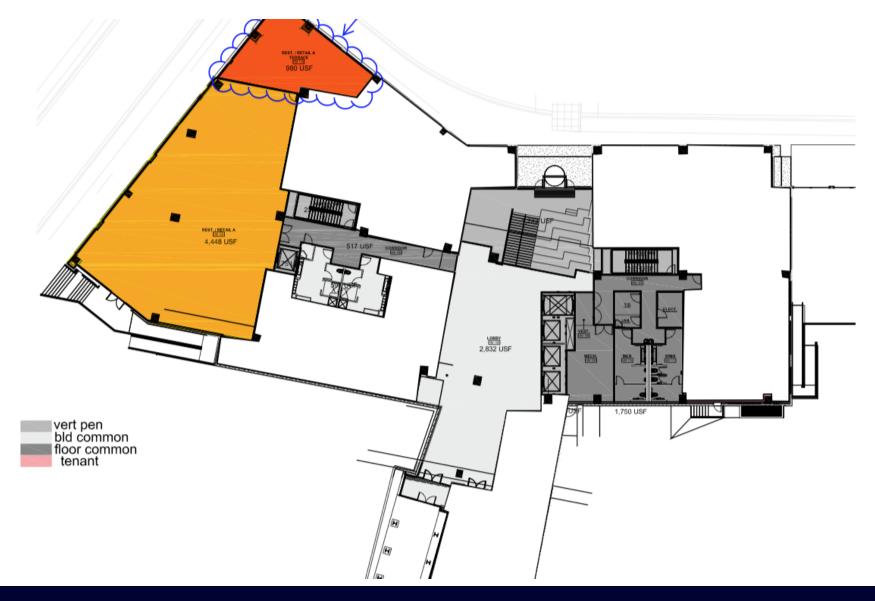

### Howell Mill Level - Suite 100

| SUITE | TENANT    | SIZE (SF) | LEASE TYPE | LEASE RATE |
|-------|-----------|-----------|------------|------------|
| 100   | Available | 5,428 SF  | NNN        | Negotiable |
| 100B  | Available | 4,184 SF  | NNN        | Negotiable |
| 200B  | Available | 1,394 SF  | NNN        | Negotiable |