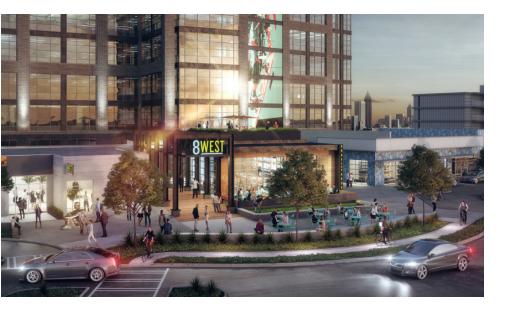

#### **Presented By:**

Matt Rohrig 404.403.1441 gmrohrig@cartelgroup.com

cartelproperties.com 416 East Paces Ferry Road, Atlanta, GA 30305

Located at the center of a pivotal block, where Howell Mill Road and Marietta Street converge, 8West is a 9-story, 200,000 Square foot mixed-use building that seamlessly blends turn-of-the-century industrial architecture with Class-A modern office design, and anchors historic street front retail and a new apartment building.