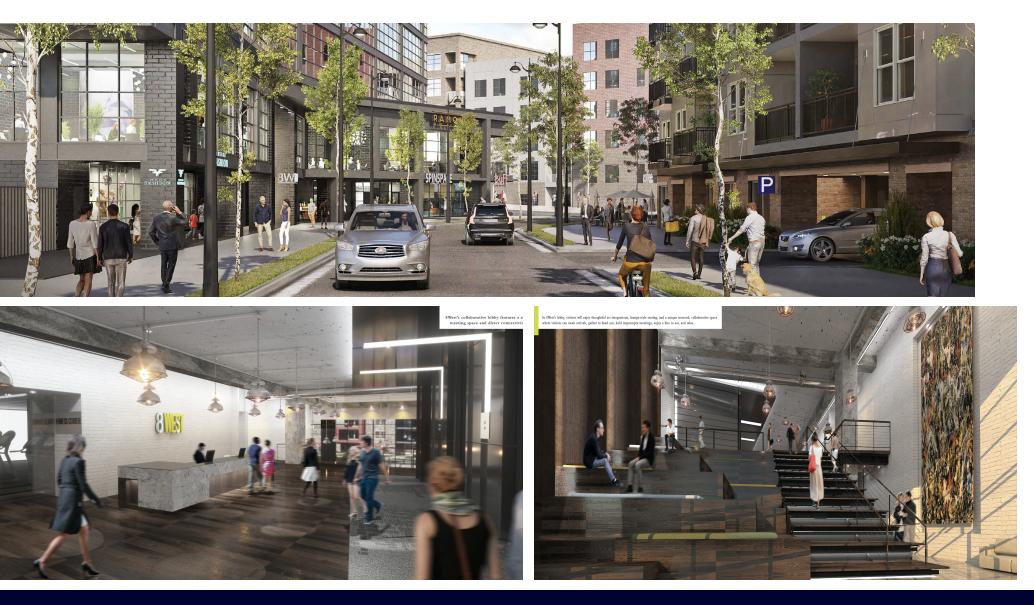

com 416 East Paces Ferry Road, Atlanta, GA 30305



Located at the center of a pivotal block, where Howell Mill Road and Marietta Street converge, 8West is a 9-story, 200,000 Square foot mixed-use building that seamlessly blends turn-of-the-century industrial architecture with Class-A modern office design, and anchors historic street front retail and a new apartment building.



- Daytime population exceeds 377,000 people within a 3-mile radius
- \$150 Million mixed-use development with 256 apartments & 175,000 SF of office space
- Convenient access to a 690 space parking deck
- The area includes over 30 popular chef-driven restaurants
  within walking distance
- GA DOT Traffic Counts: Howell Mill Rd 21,800 AADT



#### FOR LEASE // 8 WEST





### Retailer Map





### Additional Photos













### Howell Mill Level - Suite 100





## 3rd Street Level - Suite 100B & 200B





# Available Spaces

| LEASE TYPE  | Ι | NNN              |
|-------------|---|------------------|
| TOTAL SPACE | I | 1,394 - 5,428 SF |
| LEASE TERM  | I | 3 - 10 Years     |
| LEASE RATE  | Т | Negotiable       |



| SUITE | TENANT    | SIZE (SF) | LEASE TYPE | LEASE RATE |
|-------|-----------|-----------|------------|------------|
| 100   | Available | 5,428 SF  | NNN        | Negotiable |
| 100B  | Available | 4,184 SF  | NNN        | Negotiable |
| 200B  | Available | 1,394 SF  | NNN        | Negotiable |