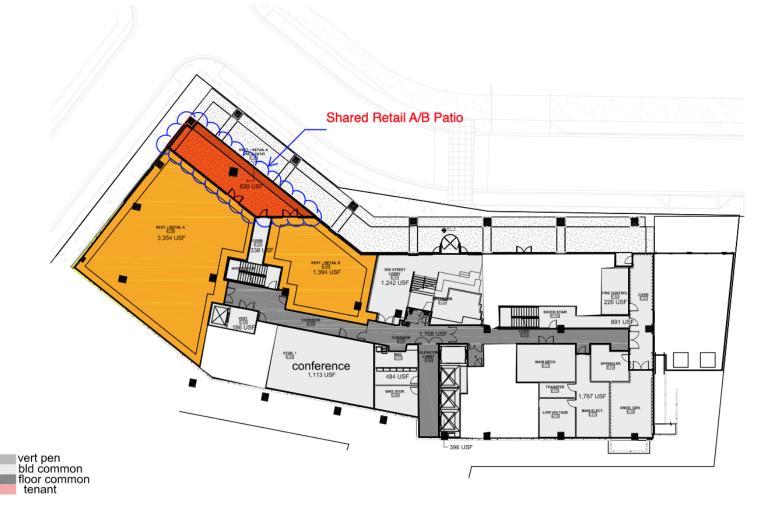

## 3rd Street Level - Suite 100B & 200B

| SUITE | TENANT    | SIZE (SF) | LEASE TYPE | LEASE RATE |
|-------|-----------|-----------|------------|------------|
| 100   | Available | 5,428 SF  | NNN        | Negotiable |
| 100B  | Available | 4,184 SF  | NNN        | Negotiable |
| 200B  | Available | 1,394 SF  | NNN        | Negotiable |